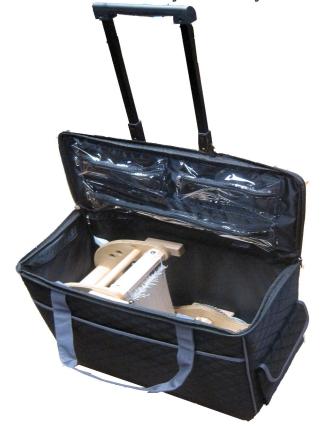

## **Quilted Mini Wave Tote Bag**

Weavers who are weaving on their Mini Wave have asked us if there was a tote bag available for their Mini since they take it everywhere they go. We had found one and now we have found a better one with more pockets that fits it perfectly with room for lots of extras. The outside dimensions are  $10 \times 17 \times 19$  inches (W x H x L) and has a dark quilted pattern outside. There is one large pocket in the front and a pocket on each side. The lid has 3 pockets and a double zipper closure to keep everything inside. There are strap handles in the front and back that hook together, and a long "pull out" handle that allows you to roll your tote on its wheels.