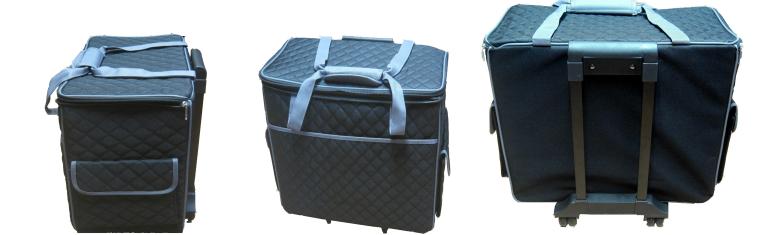

## **Quilted Mini Wave Tote Bag**

Weavers who are weaving on their Mini Wave have asked us if there was a tote bag available for their Mini since they take it everywhere they go. We had found one and now we have found a better one with more pockets that fits it perfectly with room for lots of extras. The outside dimensions are  $10 \times 17 \times 19$  inches (W x H x L) and has a dark quilted pattern outside. There is one large pocket in the front and a pocket on each side. The lid has 3 pockets and a double zipper closure to keep everything inside. There are strap handles in the front and back that hook together, and a long "pull out" handle that allows you to roll your tote on its wheels.